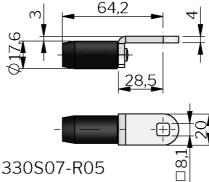

## **TECHNICAL INFORMATION** Standards: VDI 6022

2330S07-R05

| P/N         | Description                                 | For locking unit |
|-------------|---------------------------------------------|------------------|
| 2330S07-R01 | Roller cam, roller in PA6                   | All              |
| 2330S07-R05 | Roller cam, roller in PA6                   | All              |
| 2330S07-R06 | Roller cam, roller in stainless steel (303) | All              |
| 2330S07-R08 | Roller cam, roller in PA6                   | All              |