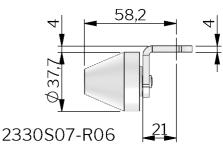

## **TECHNICAL INFORMATION** Standards: VDI 6022

2330S07-R05

| P/N         | Description                                 | For locking unit |
|-------------|---------------------------------------------|------------------|
| 2330S07-R01 | Roller cam, roller in PA6                   | All              |
| 2330S07-R05 | Roller cam, roller in PA6                   | All              |
| 2330S07-R06 | Roller cam, roller in stainless steel (303) | All              |
| 2330S07-R08 | Roller cam, roller in PA6                   | All              |