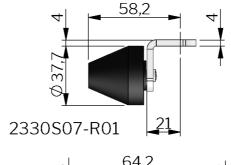

## **TECHNICAL INFORMATION** Standards: VDI 6022

2330S07-R05

| P/N         | Description                                 | For locking unit |
|-------------|---------------------------------------------|------------------|
| 2330S07-R01 | Roller cam, roller in PA6                   | All              |
| 2330S07-R05 | Roller cam, roller in PA6                   | All              |
| 2330S07-R06 | Roller cam, roller in stainless steel (303) | All              |
| 2330S07-R08 | Roller cam, roller in PA6                   | All              |