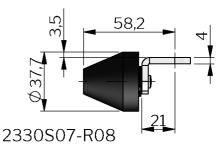

## **TECHNICAL INFORMATION** Standards: VDI 6022

2330S07-R05

| P/N         | Description                                 | For locking unit |
|-------------|---------------------------------------------|------------------|
| 2330S07-R01 | Roller cam, roller in PA6                   | All              |
| 2330S07-R05 | Roller cam, roller in PA6                   | All              |
| 2330S07-R06 | Roller cam, roller in stainless steel (303) | All              |
| 2330S07-R08 | Roller cam, roller in PA6                   | All              |